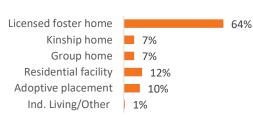

| Ol                                 |

**SFY 2023** 

5

| Children Served | On 7/1/2023 | On 7/1/2024 |
|-----------------|-------------|-------------|
| Total           | 270         | 203         |
| In Custody      | 141 52%     | 136 67%     |
| In Home         | 129 48%     | 67 33%      |

## Profile of Children in Custody on 7/1/2024

| Gender                 |     |
|------------------------|-----|
| Female                 | 46% |
| Male                   | 54% |
| Race                   |     |
| White                  | 59% |
| African American       | 16% |
| Multiracial            | 25% |
| Other                  | 0%  |
| Ethnicity (% Hispanic) | 7%  |



**Years in Custody** 

### **Primary Reason for Removal**



### **Type of Custody**



### **Placement Type**





### Profile of Children in Home on 7/1/2024

| Gender         |            |     |
|----------------|------------|-----|
|                | Female     | 55% |
|                | Male       | 45% |
| Race           |            |     |
|                | White      | 46% |
| African A      | merican    | 21% |
| M              | ultiracial | 33% |
|                | Other      | 0%  |
| Ethnicity (% H | ispanic)   | 6%  |





Contact Information Trumbull County Children Services, 2282 Reeves Rd NE, Warren,
Ohio 44483, (330) 372-2010