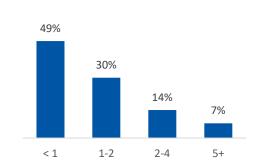

| Ol                                 |

**SFY 2023** 

5

| Children Served | On 7/1/2023 | On 7/1/2024 |
|-----------------|-------------|-------------|
| Total           | 270         | 203         |
| In Custody      | 141 52%     | 136 67%     |
| In Home         | 129 48%     | 67 33%      |

## Profile of Children in Custody on 7/1/2024

| Gender                 |     |
|------------------------|-----|
| Female                 | 46% |
| Male                   | 54% |
| Race                   |     |
| White                  | 59% |
| African American       | 16% |
| Multiracial            | 25% |
| Other                  | 0%  |
| Ethnicity (% Hispanic) | 7%  |



**Years in Custody** 

### **Primary Reason for Removal**



### **Type of Custody**



### **Placement Type**





### Profile of Children in Home on 7/1/2024

| Gender         |            |     |
|----------------|------------|-----|
|                | Female     | 55% |
|                | Male       | 45% |
| Race           |            |     |
|                | White      | 46% |
| African A      | merican    | 21% |
| M              | ultiracial | 33% |
|                | Other      | 0%  |
| Ethnicity (% H | ispanic)   | 6%  |





Contact Information Trumbull County Children Services, 2282 Reeves Rd NE, Warren,
Ohio 44483, (330) 372-2010