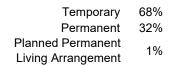

4                                  | Ol                                 |

**SFY 2023** 

5

| Children Served | On 7/1/2023 | On 7/1/2024 |
|-----------------|-------------|-------------|
| Total           | 270         | 203         |
| In Custody      | 141 52%     | 136 67%     |
| In Home         | 129 48%     | 67 33%      |

## Profile of Children in Custody on 7/1/2024

| Gender                 |     |
|------------------------|-----|
| Female                 | 46% |
| Male                   | 54% |
| Race                   |     |
| White                  | 59% |
| African American       | 16% |
| Multiracial            | 25% |
| Other                  | 0%  |
| Ethnicity (% Hispanic) | 7%  |



**Years in Custody** 

### **Primary Reason for Removal**



### **Type of Custody**



### **Placement Type**





### Profile of Children in Home on 7/1/2024

| Gender         |            |     |
|----------------|------------|-----|
|                | Female     | 55% |
|                | Male       | 45% |
| Race           |            |     |
|                | White      | 46% |
| African A      | merican    | 21% |
| M              | ultiracial | 33% |
|                | Other      | 0%  |
| Ethnicity (% H | ispanic)   | 6%  |





Contact Information Trumbull County Children Services, 2282 Reeves Rd NE, Warren,
Ohio 44483, (330) 372-2010