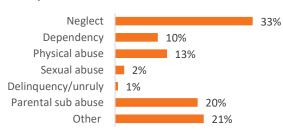

| 004                                  | Ol                                 |

**SFY 2023** 

5

| Children Served | On 7/1/2023 | On 7/1/2024 |
|-----------------|-------------|-------------|
| Total           | 270         | 203         |
| In Custody      | 141 52%     | 136 67%     |
| In Home         | 129 48%     | 67 33%      |

## Profile of Children in Custody on 7/1/2024

| Gender                 |     |
|------------------------|-----|
| Female                 | 46% |
| Male                   | 54% |
| Race                   |     |
| White                  | 59% |
| African American       | 16% |
| Multiracial            | 25% |
| Other                  | 0%  |
| Ethnicity (% Hispanic) | 7%  |



**Years in Custody** 

### **Primary Reason for Removal**



### **Type of Custody**



### **Placement Type**





### Profile of Children in Home on 7/1/2024

| Gender         |            |     |
|----------------|------------|-----|
|                | Female     | 55% |
|                | Male       | 45% |
| Race           |            |     |
|                | White      | 46% |
| African A      | merican    | 21% |
| M              | ultiracial | 33% |
|                | Other      | 0%  |
| Ethnicity (% H | ispanic)   | 6%  |





Contact Information Trumbull County Children Services, 2282 Reeves Rd NE, Warren,
Ohio 44483, (330) 372-2010