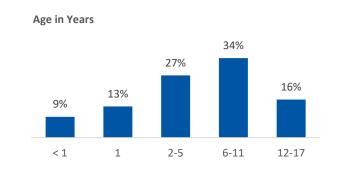

| 46% |
| Male                   | 54% |
| Race                   |     |
| White                  | 59% |
| African American       | 16% |
| Multiracial            | 25% |
| Other                  | 0%  |
| Ethnicity (% Hispanic) | 7%  |



**Years in Custody** 

### **Primary Reason for Removal**



### **Type of Custody**



### **Placement Type**





### Profile of Children in Home on 7/1/2024

| Gender         |            |     |
|----------------|------------|-----|
|                | Female     | 55% |
|                | Male       | 45% |
| Race           |            |     |
|                | White      | 46% |
| African A      | merican    | 21% |
| M              | ultiracial | 33% |
|                | Other      | 0%  |
| Ethnicity (% H | ispanic)   | 6%  |





Contact Information Trumbull County Children Services, 2282 Reeves Rd NE, Warren,
Ohio 44483, (330) 372-2010