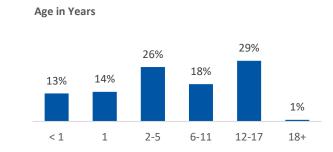

1/ 0000                                       | 051/ 0                              | 004                                  | Ol                                 |

**SFY 2023** 

5

| Children Served | On 7/1/2023 | On 7/1/2024 |
|-----------------|-------------|-------------|
| Total           | 270         | 203         |
| In Custody      | 141 52%     | 136 67%     |
| In Home         | 129 48%     | 67 33%      |

## Profile of Children in Custody on 7/1/2024

| Gender                 |     |
|------------------------|-----|
| Female                 | 46% |
| Male                   | 54% |
| Race                   |     |
| White                  | 59% |
| African American       | 16% |
| Multiracial            | 25% |
| Other                  | 0%  |
| Ethnicity (% Hispanic) | 7%  |



**Years in Custody** 

### **Primary Reason for Removal**



### **Type of Custody**



### **Placement Type**





### Profile of Children in Home on 7/1/2024

| Gender         |            |     |
|----------------|------------|-----|
|                | Female     | 55% |
|                | Male       | 45% |
| Race           |            |     |
|                | White      | 46% |
| African A      | merican    | 21% |
| M              | ultiracial | 33% |
|                | Other      | 0%  |
| Ethnicity (% H | ispanic)   | 6%  |





Contact Information Trumbull County Children Services, 2282 Reeves Rd NE, Warren,
Ohio 44483, (330) 372-2010