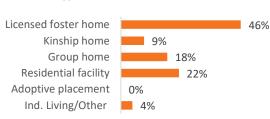

| Children Served | On 7/1/202 | 3   | On 7/1/2024 |     |  |
|-----------------|------------|-----|-------------|-----|--|
| Total           | 292        |     | 311         |     |  |
| In Custody      | 75         | 26% | 67          | 22% |  |
| In Home         | 217        | 74% | 244         | 78% |  |

# Profile of Children in Custody on 7/1/2024

| Gender                 |     |
|------------------------|-----|
| Female                 | 54% |
| Male                   | 46% |
| Race                   |     |
| White                  | 57% |
| African American       | 19% |
| Multiracial            | 22% |
| Other                  | 0%  |
| Ethnicity (% Hispanic) | 9%  |



**Years in Custody** 

### **Primary Reason for Removal**



# **Type of Custody**



### **Placement Type**





## Profile of Children in Home on 7/1/2024

| <b>Gender</b><br>Female                           | 48%                    | Age in Years |    |     |      |       |
|---------------------------------------------------|------------------------|--------------|----|-----|------|-------|
| Male Race                                         | 52%                    |              |    |     | 35%  | 39%   |
| White<br>African American<br>Multiracial<br>Other | 70%<br>9%<br>20%<br>0% | 5%           | 8% | 13% |      |       |
| Ethnicity (% Hispanic)                            | 12%                    | < 1          | 1  | 2-5 | 6-11 | 12-17 |



Contact Information Lake County Job & Family Services, 177 Main St, Painesville, Ohio 44077, (440) 350-4000