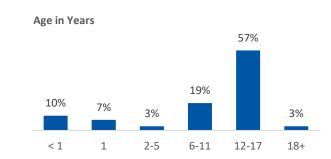

| 3 SFY 2024                       | Change                              |  |  |

8

0%

8

| Children Served | On 7/1/202 | 3   | On 7/1/2024 |     |  |
|-----------------|------------|-----|-------------|-----|--|
| Total           | 292        |     | 311         |     |  |
| In Custody      | 75         | 26% | 67          | 22% |  |
| In Home         | 217        | 74% | 244         | 78% |  |

# Profile of Children in Custody on 7/1/2024

| Gender                 |     |
|------------------------|-----|
| Female                 | 54% |
| Male                   | 46% |
| Race                   |     |
| White                  | 57% |
| African American       | 19% |
| Multiracial            | 22% |
| Other                  | 0%  |
| Ethnicity (% Hispanic) | 9%  |



**Years in Custody** 

### **Primary Reason for Removal**



# **Type of Custody**



### **Placement Type**





## Profile of Children in Home on 7/1/2024

| <b>Gender</b><br>Female                           | 48%                    | Age in Years |    |     |      |       |
|---------------------------------------------------|------------------------|--------------|----|-----|------|-------|
| Male Race                                         | 52%                    |              |    |     | 35%  | 39%   |
| White<br>African American<br>Multiracial<br>Other | 70%<br>9%<br>20%<br>0% | 5%           | 8% | 13% |      |       |
| Ethnicity (% Hispanic)                            | 12%                    | < 1          | 1  | 2-5 | 6-11 | 12-17 |



Contact Information Lake County Job &