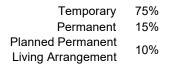

|  |  |

8

0%

8

| Children Served | On 7/1/202 | 3   | On 7/1/2024 |     |  |
|-----------------|------------|-----|-------------|-----|--|
| Total           | 292        |     | 311         |     |  |
| In Custody      | 75         | 26% | 67          | 22% |  |
| In Home         | 217        | 74% | 244         | 78% |  |

# Profile of Children in Custody on 7/1/2024

| Gender                 |     |
|------------------------|-----|
| Female                 | 54% |
| Male                   | 46% |
| Race                   |     |
| White                  | 57% |
| African American       | 19% |
| Multiracial            | 22% |
| Other                  | 0%  |
| Ethnicity (% Hispanic) | 9%  |



**Years in Custody** 

### **Primary Reason for Removal**



# **Type of Custody**



### **Placement Type**





## Profile of Children in Home on 7/1/2024

| <b>Gender</b><br>Female                           | 48%                    | Age in Years |    |     |      |       |
|---------------------------------------------------|------------------------|--------------|----|-----|------|-------|
| Male Race                                         | 52%                    |              |    |     | 35%  | 39%   |
| White<br>African American<br>Multiracial<br>Other | 70%<br>9%<br>20%<br>0% | 5%           | 8% | 13% |      |       |
| Ethnicity (% Hispanic)                            | 12%                    | < 1          | 1  | 2-5 | 6-11 | 12-17 |



Contact Information Lake County Job & Family Services, 177 Main St, Painesville, Ohio 44077, (440) 350-4000