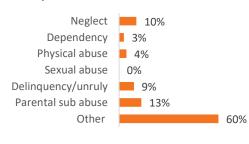

ge                              |  |  |

8

0%

8

| Children Served | On 7/1/202 | 3   | On 7/1/2024 |     |  |
|-----------------|------------|-----|-------------|-----|--|
| Total           | 292        |     | 311         |     |  |
| In Custody      | 75         | 26% | 67          | 22% |  |
| In Home         | 217        | 74% | 244         | 78% |  |

# Profile of Children in Custody on 7/1/2024

| Gender                 |     |
|------------------------|-----|
| Female                 | 54% |
| Male                   | 46% |
| Race                   |     |
| White                  | 57% |
| African American       | 19% |
| Multiracial            | 22% |
| Other                  | 0%  |
| Ethnicity (% Hispanic) | 9%  |



**Years in Custody** 

### **Primary Reason for Removal**



# **Type of Custody**



### **Placement Type**





## Profile of Children in Home on 7/1/2024

| <b>Gender</b><br>Female                           | 48%                    | Age in Years |    |     |      |       |
|---------------------------------------------------|------------------------|--------------|----|-----|------|-------|
| Male Race                                         | 52%                    |              |    |     | 35%  | 39%   |
| White<br>African American<br>Multiracial<br>Other | 70%<br>9%<br>20%<br>0% | 5%           | 8% | 13% |      |       |
| Ethnicity (% Hispanic)                            | 12%                    | < 1          | 1  | 2-5 | 6-11 | 12-17 |



Contact Information Lake County Job & Family Services, 177 Main St, Painesville, Ohio 44077, (440)