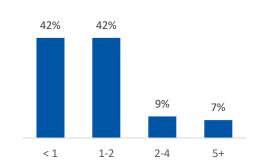

Children Served | On 7/1/202 | 3   | On 7/1/2024 |     |  |
|-----------------|------------|-----|-------------|-----|--|
| Total           | 292        |     | 311         |     |  |
| In Custody      | 75         | 26% | 67          | 22% |  |
| In Home         | 217        | 74% | 244         | 78% |  |

# Profile of Children in Custody on 7/1/2024

| Gender                 |     |
|------------------------|-----|
| Female                 | 54% |
| Male                   | 46% |
| Race                   |     |
| White                  | 57% |
| African American       | 19% |
| Multiracial            | 22% |
| Other                  | 0%  |
| Ethnicity (% Hispanic) | 9%  |



**Years in Custody** 

### **Primary Reason for Removal**



# **Type of Custody**



### **Placement Type**





## Profile of Children in Home on 7/1/2024

| <b>Gender</b><br>Female                           | 48%                    | Age in Years |    |     |      |       |
|---------------------------------------------------|------------------------|--------------|----|-----|------|-------|
| Male Race                                         | 52%                    |              |    |     | 35%  | 39%   |
| White<br>African American<br>Multiracial<br>Other | 70%<br>9%<br>20%<br>0% | 5%           | 8% | 13% |      |       |
| Ethnicity (% Hispanic)                            | 12%                    | < 1          | 1  | 2-5 | 6-11 | 12-17 |



Contact Information Lake County Job & Family Services, 177 Main St, Painesville, Ohio 44077, (440) 350-4000