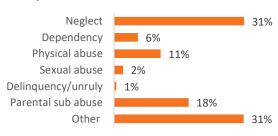

08

108

0%

| Children Served | On 7/1/2023 |     | On 7/1/2024 |     |
|-----------------|-------------|-----|-------------|-----|
| Total           | 2,859       |     | 2,626       |     |
| In Custody      | 1,875       | 66% | 1,936       | 74% |
| In Home         | 984         | 34% | 690         | 26% |

## Profile of Children in Custody on 7/1/2024

| Gender       |             |     |  |
|--------------|-------------|-----|--|
|              | Female      | 49% |  |
|              | Male        | 51% |  |
| Race         |             |     |  |
|              | White       | 32% |  |
| African      | American    | 53% |  |
|              | Multiracial | 13% |  |
|              | Other       | 1%  |  |
| Ethnicity (% | Hispanic)   | 3%  |  |



### **Primary Reason for Removal**



### **Type of Custody**



### **Placement Type**







### Profile of Children in Home on 7/1/2024

| Gender           |            |     |
|------------------|------------|-----|
|                  | Female     | 50% |
|                  | Male       | 50% |
| Race             |            |     |
|                  | White      | 31% |
| African American |            | 60% |
| Mu               | ultiracial | 7%  |
|                  | Other      | 1%  |
| Ethnicity (% Hi  | spanic)    | 3%  |





**Contact Information** 

Hamilton County Job & Family Services, 222 E Central Pkwy, Cincinnati, Ohio 45202, (513) 946-1000

For data sources and notes, go to https://www.pcsao.org/pdf/factbook/2024/Sources.pdf