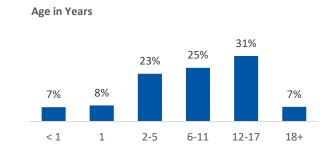

## Profile of Children in Custody on 7/1/2024

| Gender       |             |     |  |
|--------------|-------------|-----|--|
|              | Female      | 49% |  |
|              | Male        | 51% |  |
| Race         |             |     |  |
|              | White       | 32% |  |
| African      | American    | 53% |  |
|              | Multiracial | 13% |  |
|              | Other       | 1%  |  |
| Ethnicity (% | Hispanic)   | 3%  |  |