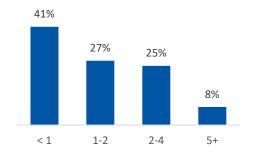

/1/2024 |     |
|-----------------|-------------|-----|-------------|-----|
| Total           | 2,859       |     | 2,626       |     |
| In Custody      | 1,875       | 66% | 1,936       | 74% |
| In Home         | 984         | 34% | 690         | 26% |

## Profile of Children in Custody on 7/1/2024

| Gender       |             |     |  |
|--------------|-------------|-----|--|
|              | Female      | 49% |  |
|              | Male        | 51% |  |
| Race         |             |     |  |
|              | White       | 32% |  |
| African      | American    | 53% |  |
|              | Multiracial | 13% |  |
|              | Other       | 1%  |  |
| Ethnicity (% | Hispanic)   | 3%  |  |



### **Primary Reason for Removal**



### **Type of Custody**



### **Placement Type**







### Profile of Children in Home on 7/1/2024

| Gender           |            |     |
|------------------|------------|-----|
|                  | Female     | 50% |
|                  | Male       | 50% |
| Race             |            |     |
|                  | White      | 31% |
| African American |            | 60% |
| Mu               | ultiracial | 7%  |
|                  | Other      | 1%  |
| Ethnicity (% Hi  | spanic)    | 3%  |





**Contact Information** 

Hamilton County Job & Family Services, 222 E Central Pkwy, Cincinnati, Ohio 45202, (513) 946-1000

For data sources and notes, go to https://www.pcsao.org/pdf/factbook/2024/Sources.pdf