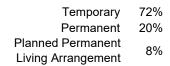

ved | On 7/1/2023 |     | On 7/1/2024 |     |
|-----------------|-------------|-----|-------------|-----|
| Total           | 2,859       |     | 2,626       |     |
| In Custody      | 1,875       | 66% | 1,936       | 74% |
| In Home         | 984         | 34% | 690         | 26% |

## Profile of Children in Custody on 7/1/2024

| Gender       |             |     |  |
|--------------|-------------|-----|--|
|              | Female      | 49% |  |
|              | Male        | 51% |  |
| Race         |             |     |  |
|              | White       | 32% |  |
| African      | American    | 53% |  |
|              | Multiracial | 13% |  |
|              | Other       | 1%  |  |
| Ethnicity (% | Hispanic)   | 3%  |  |



### **Primary Reason for Removal**



### **Type of Custody**



### **Placement Type**







### Profile of Children in Home on 7/1/2024

| Gender           |            |     |
|------------------|------------|-----|
|                  | Female     | 50% |
|                  | Male       | 50% |
| Race             |            |     |
|                  | White      | 31% |
| African American |            | 60% |
| Mu               | ultiracial | 7%  |
|                  | Other      | 1%  |
| Ethnicity (% Hi  | spanic)    | 3%  |





**Contact Information** 

Hamilton County Job & Family Services, 222 E Central Pkwy, Cincinnati, Ohio 45202, (513) 946-1000

For data sources and notes, go to https://www.pcsao.org/pdf/factbook/2024/Sources.pdf