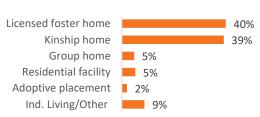

On 7/1/2024 |     |
|-----------------|-------------|-----|-------------|-----|
| Total           | 2,859       |     | 2,626       |     |
| In Custody      | 1,875       | 66% | 1,936       | 74% |
| In Home         | 984         | 34% | 690         | 26% |

## Profile of Children in Custody on 7/1/2024

| Gender       |             |     |  |
|--------------|-------------|-----|--|
|              | Female      | 49% |  |
|              | Male        | 51% |  |
| Race         |             |     |  |
|              | White       | 32% |  |
| African      | American    | 53% |  |
|              | Multiracial | 13% |  |
|              | Other       | 1%  |  |
| Ethnicity (% | Hispanic)   | 3%  |  |



### **Primary Reason for Removal**



### **Type of Custody**



### **Placement Type**







### Profile of Children in Home on 7/1/2024

| Gender           |            |     |
|------------------|------------|-----|
|                  | Female     | 50% |
|                  | Male       | 50% |
| Race             |            |     |
|                  | White      | 31% |
| African American |            | 60% |
| Mu               | ultiracial | 7%  |
|                  | Other      | 1%  |
| Ethnicity (% Hi  | spanic)    | 3%  |





**Contact Information** 

Hamilton County Job & Family Services, 222 E Central Pkwy, Cincinnati, Ohio 45202, (513) 946-1000

For data sources and notes, go to https://www.pcsao.org/pdf/factbook/2024/Sources.pdf