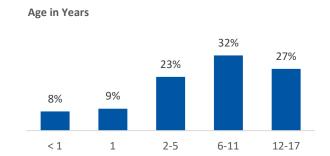

| 51% |  |
| Race         |             |     |  |
|              | White       | 32% |  |
| African      | American    | 53% |  |
|              | Multiracial | 13% |  |
|              | Other       | 1%  |  |
| Ethnicity (% | Hispanic)   | 3%  |  |



### **Primary Reason for Removal**



### **Type of Custody**



### **Placement Type**







### Profile of Children in Home on 7/1/2024

| Gender           |            |     |
|------------------|------------|-----|
|                  | Female     | 50% |
|                  | Male       | 50% |
| Race             |            |     |
|                  | White      | 31% |
| African American |            | 60% |
| Mu               | ultiracial | 7%  |
|                  | Other      | 1%  |
| Ethnicity (% Hi  | spanic)    | 3%  |





**Contact Information** 

Hamilton County Job & Family Services, 222 E Central Pkwy, Cincinnati, Ohio 45202, (513) 946-1000

For data sources and notes, go to https://www.pcsao.org/pdf/factbook/2024/Sources.pdf