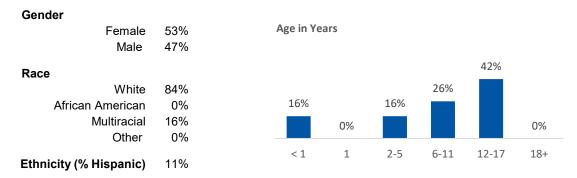

o Relative                       | 3        | 14       | 367%   |
| Adoption                                  | 5        | 8        | 60%    |
| Children waiting to be adopted            | 5        | 4        | -20%   |
| Youth Aged Out of Care                    |          |          |        |
|                                           | SFY 2023 | SFY 2024 | Change |
| Number Aged Out                           | 3        | 0        | -100%  |

32

| Children Served | On 7/1/2023 | 3   | On 7/1/202 | 4   |
|-----------------|-------------|-----|------------|-----|
| Total           | 87          |     | 41         |     |
| In Custody      | 35          | 40% | 19         | 46% |
| In Home         | 52          | 60% | 22         | 54% |

### Profile of Children in Custody on 7/1/2024



#### **Primary Reason for Removal**



#### **Placement Type**



#### Type of Custody

| Temporary          | 89% |  |
|--------------------|-----|--|
| Permanent          | 11% |  |
| Planned Permanent  | 0%  |  |
| Living Arrangement | 070 |  |

#### Years in Custody



## Profile of Children in Home on 7/1/2024

| Gender                 |     |
|------------------------|-----|
| Female                 | 50% |
| Male                   | 50% |
| Race                   |     |
| White                  | 64% |
| African American       | 23% |
| Multiracial            | 14% |
| Other                  | 0%  |
| Ethnicity (% Hispanic) | 0%  |



Delaware County Job & Family Services, 145 N Union St, Delaware, Ohio 43015, (740) 833-2300

For data sources and notes, go to https://www.pcsao.or