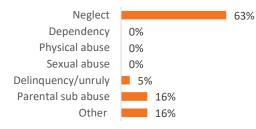

| 14       | 367%   |
| Adoption                                  | 5        | 8        | 60%    |
| Children waiting to be adopted            | 5        | 4        | -20%   |
| Youth Aged Out of Care                    |          |          |        |
|                                           | SFY 2023 | SFY 2024 | Change |
| Number Aged Out                           | 3        | 0        | -100%  |

32

| Children Served | On 7/1/2023 | 3   | On 7/1/202 | 4   |
|-----------------|-------------|-----|------------|-----|
| Total           | 87          |     | 41         |     |
| In Custody      | 35          | 40% | 19         | 46% |
| In Home         | 52          | 60% | 22         | 54% |

### Profile of Children in Custody on 7/1/2024



#### **Primary Reason for Removal**



#### **Placement Type**



#### Type of Custody

| Temporary          | 89% |  |
|--------------------|-----|--|
| Permanent          | 11% |  |
| Planned Permanent  | 0%  |  |
| Living Arrangement | 070 |  |

#### Years in Custody



## Profile of Children in Home on 7/1/2024

| Gender                 |     |
|------------------------|-----|
| Female                 | 50% |
| Male                   | 50% |
| Race                   |     |
| White                  | 64% |
| African American       | 23% |
| Multiracial            | 14% |
| Other                  | 0%  |
| Ethnicity (% Hispanic) | 0%  |



Delaware County Job & Family Services, 145 N Union St, Delaware, Ohio 43015, (740) 833-2300

For data sources and notes, go to https://www.pcsao.org/pdf/factbook/2024/Sources.pdf



**Co