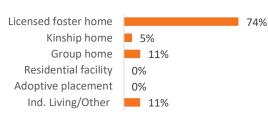

| Adoption                                  | 5        | 8        | 60%    |
| Children waiting to be adopted            | 5        | 4        | -20%   |
| Youth Aged Out of Care                    |          |          |        |
|                                           | SFY 2023 | SFY 2024 | Change |
| Number Aged Out                           | 3        | 0        | -100%  |

32

| Children Served | On 7/1/2023 | 3   | On 7/1/202 | 4   |
|-----------------|-------------|-----|------------|-----|
| Total           | 87          |     | 41         |     |
| In Custody      | 35          | 40% | 19         | 46% |
| In Home         | 52          | 60% | 22         | 54% |

### Profile of Children in Custody on 7/1/2024



#### **Primary Reason for Removal**



#### **Placement Type**



#### Type of Custody

| Temporary          | 89% |  |
|--------------------|-----|--|
| Permanent          | 11% |  |
| Planned Permanent  | 0%  |  |
| Living Arrangement | 070 |  |

#### Years in Custody



## Profile of Children in Home on 7/1/2024

| Gender                 |     |
|------------------------|-----|
| Female                 | 50% |
| Male                   | 50% |
| Race                   |     |
| White                  | 64% |
| African American       | 23% |
| Multiracial            | 14% |
| Other                  | 0%  |
| Ethnicity (% Hispanic) | 0%  |



Delaware County Job & Family Services, 145 N Union St, Delaware, Ohio 43015, (740) 833-2300

For data sources and notes, go to https://www.pcsao.org/pdf/factbook/2024/Sources.pdf



**Contact Information**