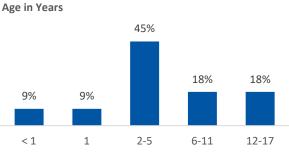

| 35          | 40% | 19         | 46% |
| In Home         | 52          | 60% | 22         | 54% |

### Profile of Children in Custody on 7/1/2024



#### **Primary Reason for Removal**



#### **Placement Type**



#### Type of Custody

| Temporary          | 89% |  |
|--------------------|-----|--|
| Permanent          | 11% |  |
| Planned Permanent  | 0%  |  |
| Living Arrangement | 070 |  |

#### Years in Custody



## Profile of Children in Home on 7/1/2024

| Gender                 |     |
|------------------------|-----|
| Female                 | 50% |
| Male                   | 50% |
| Race                   |     |
| White                  | 64% |
| African American       | 23% |
| Multiracial            | 14% |
| Other                  | 0%  |
| Ethnicity (% Hispanic) | 0%  |



Delaware County Job & Family Services, 145 N Union St, Delaware, Ohio 43015, (740) 833-2300

For data sources and notes, go to https://www.pcsao.org/pdf/factbook/2024/Sources.pdf



**Contact Information**