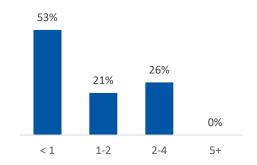

|          |        |
|                                           | SFY 2023 | SFY 2024 | Change |
| Number Aged Out                           | 3        | 0        | -100%  |

32

| Children Served | On 7/1/2023 | 3   | On 7/1/202 | 4   |
|-----------------|-------------|-----|------------|-----|
| Total           | 87          |     | 41         |     |
| In Custody      | 35          | 40% | 19         | 46% |
| In Home         | 52          | 60% | 22         | 54% |

### Profile of Children in Custody on 7/1/2024



#### **Primary Reason for Removal**



#### **Placement Type**



#### Type of Custody

| Temporary          | 89% |  |
|--------------------|-----|--|
| Permanent          | 11% |  |
| Planned Permanent  | 0%  |  |
| Living Arrangement | 070 |  |

#### Years in Custody



## Profile of Children in Home on 7/1/2024

| Gender                 |     |
|------------------------|-----|
| Female                 | 50% |
| Male                   | 50% |
| Race                   |     |
| White                  | 64% |
| African American       | 23% |
| Multiracial            | 14% |
| Other                  | 0%  |
| Ethnicity (% Hispanic) | 0%  |



Delaware County Job & Family Services, 145 N Union St, Delaware, Ohio 43015, (740) 833-2300

For data sources and notes, go to https://www.pcsao.org/pdf/factbook/2024/Sources.pdf



**Contact Information**