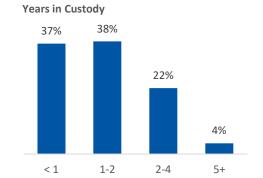

| s si                  | FY 2024                   | Change                            |  |  |

7

5

-29%

| Children Served | On 7/1/2023 |     | On 7/1/2024 |     |  |
|-----------------|-------------|-----|-------------|-----|--|
| Total           | 247         |     | 232         |     |  |
| In Custody      | 130         | 53% | 141         | 61% |  |
| In Home         | 117         | 47% | 91          | 39% |  |

# Profile of Children in Custody on 7/1/2024

#### Gender Age in Years 47% Female Male 53% 38% Race 32% White 92% 19% African American 0% 5% 4% Multiracial 8% 1% 0% Other 2-5 1 6-11 12-17 18+ < 1 Ethnicity (% Hispanic) 1%

### **Primary Reason for Removal**



## **Type of Custody**







# Profile of Children in Home on 7/1/2024

| <b>Gender</b><br>Female<br>Male | 44%<br>56% |  |     |    |      |      |       |
|---------------------------------|------------|--|-----|----|------|------|-------|
| iviaic                          | 30 70      |  |     |    |      | 36%  | 40%   |
| Race                            |            |  |     |    |      |      |       |
| White                           | 91%        |  |     |    | 16%  |      |       |
| African American                | 2%         |  |     |    | 10/0 |      |       |
| Multiracial                     | 7%         |  | 4%  | 3% |      |      |       |
| Other                           | 0%         |  |     |    |      |      |       |
| Ethnicity (% Hispanic)          | 0%         |  | < 1 | 1  | 2-5  | 6-11