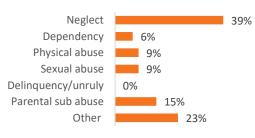

| s si                  | FY 2024                   | Change                            |  |  |

7

5

-29%

| Children Served | On 7/1/2023 |     | On 7/1/2024 |     |  |
|-----------------|-------------|-----|-------------|-----|--|
| Total           | 247         |     | 232         |     |  |
| In Custody      | 130         | 53% | 141         | 61% |  |
| In Home         | 117         | 47% | 91          | 39% |  |

# Profile of Children in Custody on 7/1/2024

#### Gender Age in Years 47% Female Male 53% 38% Race 32% White 92% 19% African American 0% 5% 4% Multiracial 8% 1% 0% Other 2-5 1 6-11 12-17 18+ < 1 Ethnicity (% Hispanic) 1%

### **Primary Reason for Removal**



## **Type of Custody**







# Profile of Children in Home on 7/1/2024

| <b>Gender</b><br>Female<br>Male | 44%<br>56% |  |     |    |      |      |       |
|---------------------------------|------------|--|-----|----|------|------|-------|
| iviaic                          | 30 70      |  |     |    |      | 36%  | 40%   |
| Race                            |            |  |     |    |      |      |       |
| White                           | 91%        |  |     |    | 16%  |      |       |
| African American                | 2%         |  |     |    | 10/0 |      |       |
| Multiracial                     | 7%         |  | 4%  | 3% |      |      |       |
| Other                           | 0%         |  |     |    |      |      |       |
| Ethnicity (% Hispanic)          | 0%