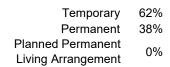

| s si                  | FY 2024                   | Change                            |  |  |

7

5

-29%

| Children Served | On 7/1/2023 |     | On 7/1/2024 |     |  |
|-----------------|-------------|-----|-------------|-----|--|
| Total           | 247         |     | 232         |     |  |
| In Custody      | 130         | 53% | 141         | 61% |  |
| In Home         | 117         | 47% | 91          | 39% |  |

# Profile of Children in Custody on 7/1/2024

#### Gender Age in Years 47% Female Male 53% 38% Race 32% White 92% 19% African American 0% 5% 4% Multiracial 8% 1% 0% Other 2-5 1 6-11 12-17 18+ < 1 Ethnicity (% Hispanic) 1%

### **Primary Reason for Removal**



## **Type of Custody**







# Profile of Children in Home on 7/1/2024

| <b>Gender</b><br>Female<br>Male | 44%<br>56% |  |     |    |      |      |       |
|---------------------------------|------------|--|-----|----|------|------|-------|
| iviaic                          | 30 70      |  |     |    |      | 36%  | 40%   |
| Race                            |            |  |     |    |      |      |       |
| White                           | 91%        |  |     |    | 16%  |      |       |
| African American                | 2%         |  |     |    | 10/0 |      |       |
| Multiracial                     | 7%         |  | 4%  | 3% |      |      |       |
| Other                           | 0%         |  |     |    |      |      |       |
| Ethnicity (% Hispanic)          | 0%         |  | < 1 | 1  | 2-5  | 6