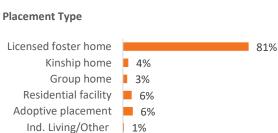

| s si                  | FY 2024                   | Change                            |  |  |

7

5

-29%

| Children Served | On 7/1/2023 |     | On 7/1/2024 |     |  |
|-----------------|-------------|-----|-------------|-----|--|
| Total           | 247         |     | 232         |     |  |
| In Custody      | 130         | 53% | 141         | 61% |  |
| In Home         | 117         | 47% | 91          | 39% |  |

# Profile of Children in Custody on 7/1/2024

#### Gender Age in Years 47% Female Male 53% 38% Race 32% White 92% 19% African American 0% 5% 4% Multiracial 8% 1% 0% Other 2-5 1 6-11 12-17 18+ < 1 Ethnicity (% Hispanic) 1%

### **Primary Reason for Removal**



## **Type of Custody**







# Profile of Children in Home on 7/1/2024

| <b>Gender</b><br>Female<br>Male | 44%<br>56% |  |     |    |      |      |       |
|---------------------------------|------------|--|-----|----|------|------|-------|
| iviaic                          | 30 70      |  |     |    |      | 36%  | 40%   |
| Race                            |            |  |     |    |      |      |       |
| White                           | 91%        |  |     |    | 16%  |      |       |
| African American                | 2%         |  |     |    | 10/0 |      |       |
| Multiracial                     | 7%         |  | 4%  | 3% |      |      |       |
| Other                           | 0%         |  |     |    |      |      |       |
| Ethnicity (% Hispanic)          | 0%         |  | < 1 | 1  | 2-5  | 6-1