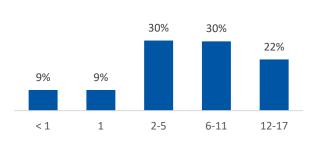

| 86          | 21% | 129         | 31% |
| In Home         | 324         | 79% | 281         | 69% |

## Profile of Children in Custody on 7/1/2024

## Female 41% Male 59% Race White 54% African American Multiracial 30%

Ethnicity (% Hispanic) 7%

# Age in Years 33% 12% 16% 16% 1/6 1/6 1/8 < 1 1 2-5 6-11 12-17 18+

## **Primary Reason for Removal**



Other

0%

## **Type of Custody**



## **Placement Type**

Gender



## Years in Custody



## Profile of Children in Home on 7/1/2024

|      | Female      | 52% |
|------|-------------|-----|
|      | Male        | 48% |
| Race |             |     |
|      | White       | 57% |
|      | 21%         |     |
|      | Multiracial | 21% |
|      | Other       | 0%  |
|      |             |     |

**Ethnicity (% Hispanic)** 

Age in Years





5%