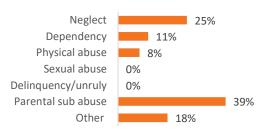

Aged Out                                                  |                                                     | SFY 2023                                         | SFY 2024                              | Change                                |

6

| Children Served | On 7/1/2023 |     | On 7/1/2024 |     |
|-----------------|-------------|-----|-------------|-----|
| Total           | 410         |     | 410         |     |
| In Custody      | 86          | 21% | 129         | 31% |
| In Home         | 324         | 79% | 281         | 69% |

## Profile of Children in Custody on 7/1/2024

## Female 41% Male 59% Race White 54% African American Multiracial 30%

Ethnicity (% Hispanic) 7%

# Age in Years 33% 12% 16% 16% 1/6 1/6 1/8 < 1 1 2-5 6-11 12-17 18+

## **Primary Reason for Removal**



Other

0%

## **Type of Custody**



## **Placement Type**

Gender



## Years in Custody



## Profile of Children in Home on 7/1/2024

|      | Female      | 52% |
|------|-------------|-----|
|      | Male        | 48% |
| Race |             |     |
|      | White       | 57% |
|      | 21%         |     |
|      | Multiracial | 21% |
|      | Other       | 0%  |
|      |             |     |

**Ethnicity (% Hispanic)** 

Age in Years





5%