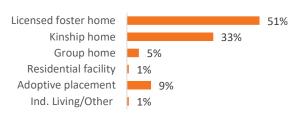

| SFY 2023                                         | SFY 2024                              | Change                                |

6

| Children Served | On 7/1/2023 |     | On 7/1/2024 |     |
|-----------------|-------------|-----|-------------|-----|
| Total           | 410         |     | 410         |     |
| In Custody      | 86          | 21% | 129         | 31% |
| In Home         | 324         | 79% | 281         | 69% |

## Profile of Children in Custody on 7/1/2024

## Female 41% Male 59% Race White 54% African American Multiracial 30%

Ethnicity (% Hispanic) 7%

# Age in Years 33% 12% 16% 16% 1/6 1/6 1/8 < 1 1 2-5 6-11 12-17 18+

## **Primary Reason for Removal**



Other

0%

## **Type of Custody**



## **Placement Type**

Gender



## Years in Custody



## Profile of Children in Home on 7/1/2024

|      | Female      | 52% |
|------|-------------|-----|
|      | Male        | 48% |
| Race |             |     |
|      | White       | 57% |
|      | 21%         |     |
|      | Multiracial | 21% |
|      | Other       | 0%  |
|      |             |     |

**Ethnicity (% Hispanic)** 

Age in Years





5%