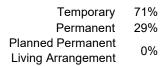

|                                                     | SFY 2023                                         | SFY 2024                              | Change                                |

6

| Children Served | On 7/1/2023 |     | On 7/1/2024 |     |
|-----------------|-------------|-----|-------------|-----|
| Total           | 410         |     | 410         |     |
| In Custody      | 86          | 21% | 129         | 31% |
| In Home         | 324         | 79% | 281         | 69% |

## Profile of Children in Custody on 7/1/2024

## Female 41% Male 59% Race White 54% African American Multiracial 30%

Ethnicity (% Hispanic) 7%

# Age in Years 33% 12% 16% 16% 1/6 1/6 1/8 < 1 1 2-5 6-11 12-17 18+

## **Primary Reason for Removal**



Other

0%

## **Type of Custody**



## **Placement Type**

Gender



## Years in Custody



## Profile of Children in Home on 7/1/2024

|      | Female      | 52% |
|------|-------------|-----|
|      | Male        | 48% |
| Race |             |     |
|      | White       | 57% |
|      | 21%         |     |
|      | Multiracial | 21% |
|      | Other       | 0%  |
|      |             |     |

**Ethnicity (% Hispanic)** 

Age in Years





5%