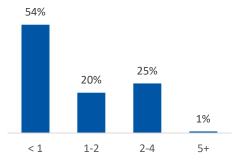

| SFY 2023                                         | SFY 2024                              | Change                                |

6

| Children Served | On 7/1/2023 |     | On 7/1/2024 |     |
|-----------------|-------------|-----|-------------|-----|
| Total           | 410         |     | 410         |     |
| In Custody      | 86          | 21% | 129         | 31% |
| In Home         | 324         | 79% | 281         | 69% |

## Profile of Children in Custody on 7/1/2024

## Female 41% Male 59% Race White 54% African American Multiracial 30%

Ethnicity (% Hispanic) 7%

# Age in Years 33% 12% 16% 16% 1/6 1/6 1/8 < 1 1 2-5 6-11 12-17 18+

## **Primary Reason for Removal**



Other

0%

## **Type of Custody**



## **Placement Type**

Gender



## Years in Custody



## Profile of Children in Home on 7/1/2024

|      | Female      | 52% |
|------|-------------|-----|
|      | Male        | 48% |
| Race |             |     |
|      | White       | 57% |
|      | 21%         |     |
|      | Multiracial | 21% |
|      | Other       | 0%  |
|      |             |     |

**Ethnicity (% Hispanic)** 

Age in Years





5%