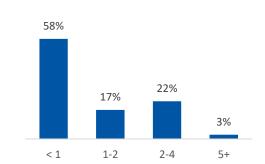

|  |

# Profile of Children in Custody on 7/1/2023

| <b>Gender</b><br>Female<br>Male | 45%<br>55% | Age in Yea | ars |     |      |       |     |
|---------------------------------|------------|------------|-----|-----|------|-------|-----|
| Race<br>White                   | 92%        |            |     | 26% | 28%  | 30%   |     |
| African American<br>Multiracial | 1%<br>6%   | 8%         | 6%  |     |      |       | 3%  |
| Other  Ethnicity (% Hispanic)   | 0%<br>1%   | < 1        | 1   | 2-5 | 6-11 | 12-17 | 18+ |

### **Primary Reason for Removal**



## **Type of Custody**

| 77% | Temporary          |  |  |  |  |
|-----|--------------------|--|--|--|--|
| 21% | Permanent          |  |  |  |  |
| 2%  | Planned Permanent  |  |  |  |  |
| 270 | Living Arrangement |  |  |  |  |







**Years in Custody** 

### Profile of Children in Home on 7/1/2023

| <b>Gender</b> Female Male                     | 52%<br>47%            | Aį | ge in Years |    |     | 37%  | 30%   |
|-----------------------------------------------|-----------------------|----|-------------|----|-----|------|-------|
| Race White African American Multiracial Other | 89%<br>2%<br>1%<br>0% |    | 2%          | 9% | 21% |      |       |
| Ethnicity (% Hispanic)                        | 0%                    |    | < 1         | 1  | 2-5 | 6-11 | 12-17 |

56%



**Contact Information** 

Highland County Job & Family Services, 1575 North High Street, Suite 100, Hilsboro, OH 45133, (937) 393-4278

For data sources and notes, go to https://www.pcsao.org/pdf/factbook/2023/Sources.pdf