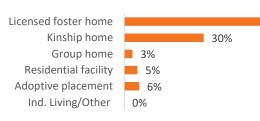

## **Type of Custody**

| 77% | Temporary          |  |  |  |  |
|-----|--------------------|--|--|--|--|
| 21% | Permanent          |  |  |  |  |
| 2%  | Planned Permanent  |  |  |  |  |
| 270 | Living Arrangement |  |  |  |  |