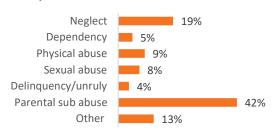

-------|-------------|-----|-------------|-----|--|
| Total           | 244         |     | 248         |     |  |
| In Custody      | 165         | 68% | 159         | 64% |  |
| In Home         | 79          | 32% | 89          | 36% |  |

# Profile of Children in Custody on 7/1/2023

| <b>Gender</b><br>Female<br>Male | 45%<br>55% | Age in Yea | ars |     |      |       |     |
|---------------------------------|------------|------------|-----|-----|------|-------|-----|
| Race<br>White                   | 92%        |            |     | 26% | 28%  | 30%   |     |
| African American<br>Multiracial | 1%<br>6%   | 8%         | 6%  |     |      |       | 3%  |
| Other  Ethnicity (% Hispanic)   | 0%<br>1%   | < 1        | 1   | 2-5 | 6-11 | 12-17 | 18+ |

### **Primary Reason for Removal**



## **Type of Custody**

| 77% | Temporary          |  |  |  |  |
|-----|--------------------|--|--|--|--|
| 21% | Permanent          |  |  |  |  |
| 2%  | Planned Permanent  |  |  |  |  |
| 270 | Living Arrangement |  |  |  |  |







**Years in Custody** 

### Profile of Children in Home on 7/1/2023

| <b>Gender</b> Female Male                     | 52%<br>47%            | Aį | ge in Years |    |     | 37%  | 30%   |
|-----------------------------------------------|-----------------------|----|-------------|----|-----|------|-------|
| Race White African American Multiracial Other | 89%<br>2%<br>1%<br>0% |    | 2%          | 9% | 21% |      |       |
| Ethnicity (% Hispanic)                        | 0%                    |    | < 1         | 1  | 2-5 | 6-11 | 12-17 |

56%



**Contact